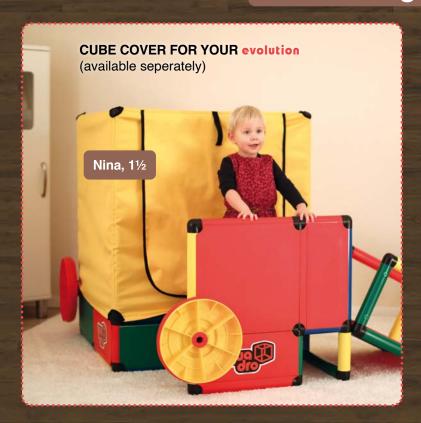

# **CUBE COVER – THE CHILDREN'S TOY**

for exciting adventures...

# even overnight!

# CUBE COVER extension for quadro evolution Art. 003 54

The water-repellent, all-weather compatible and extremely sturdy material makes our yellow Cube Cover the ideal extension for your quadro evolution. Like all our products, the evolution and the yellow Cube Cover can be used inside and outside – summer and winter.

During practice tests with different families, the Cube Cover became the most popular children's toy and some children often spent the whole night in the cube. Blankets and pillows were placed inside, along with a torch, picture book and cuddly toy. An unforgettable adventure begins...