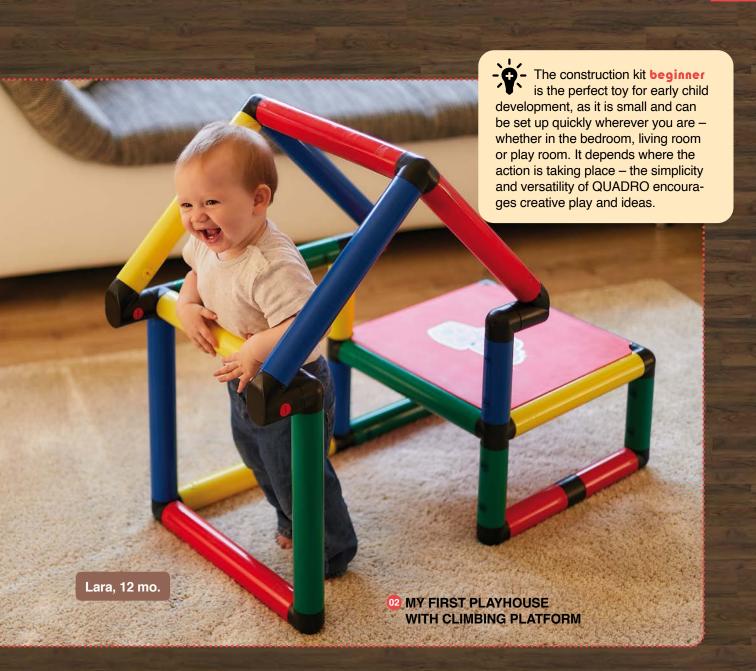

# MY FIRST PLAYHOUSE WITH CLIMBING PLATFORM quadro beginner construction kit Art. 110 10

You will quickly notice that your little darling hoists themselves onto the model as a matter of course and later climbs the platform at a height of 25cm. The implementation of these movements is accompanied by huge joy.