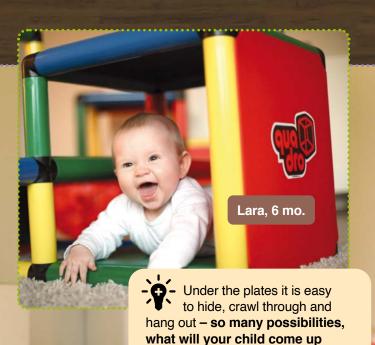

# HOLE PANEL SET fits the quadro evolution Art. 140 83

Combine your **evolution** with the quadro panels and you get the perfect extension. On the one hand, the panels provide an ideal hiding place much to the delight of little ones, and on the other hand, you have a clear view of what is going on inside and can easily intervene. The quadro balls cannot fall through the holes in the panels — everything remains in place.

# to preserve

the view with the

**HOLE PANELS!** 

Learning cube included: The proportions of QUADRO learning cubes are up to an age of 8+ years. (max. 125/130 cm) ideal for playing, painting or doing homework.