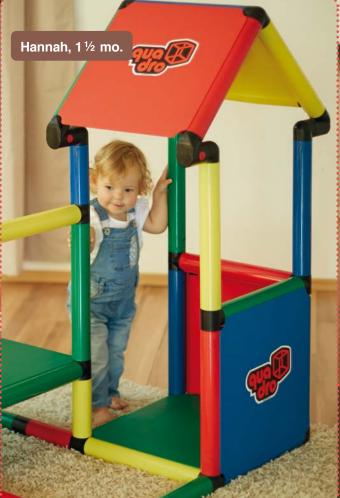

# **MY FIRST CASTLE**WITH RAMP

Construction kit quadro adventure Art. 310 00

The classic model from QUADRO. The ramp of this model has a length of 45 cm - ideal for first climbing and sliding experiences. During the many practical tests with the **evolution** and **beginner**, we got an even more detailed picture of which play patterns and movement sequences are interesting for toddlers aged 6-48 months. Based on these experiences, we have designed models for the **adventure** that **ideally support self-confident** early motor skills.