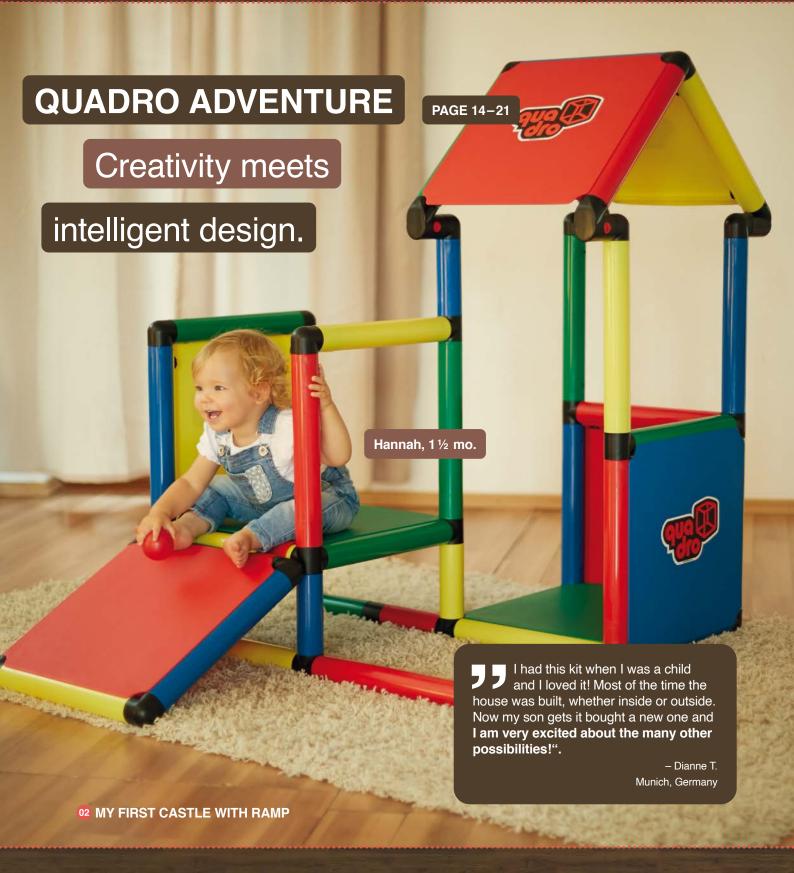

# **MY FIRST CASTLE**WITH RAMP

Construction kit quadro adventure Art. 310 00

The classic model from QUADRO. The ramp of this model has a length of 45 cm - ideal for first climbing and sliding experiences. During the many practical tests with the **evolution** and **beginner**, we got an even more detailed picture of which play patterns and movement sequences are interesting for toddlers aged 6-48 months. Based on these experiences, we have designed models for the **adventure** that **ideally support self-confident** early motor skills.