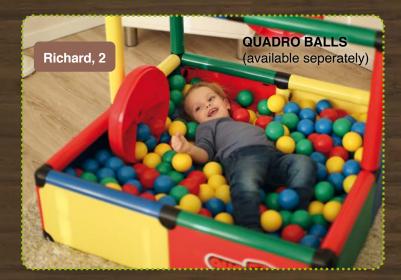

Richard, 2

### QUADRO BALLS 500 pieces, colored Art. 126 00

Kids love to dissapear into the ball pit, dive down and play with all the colors.

Thanks to the high-density **quadro** parts, you can bring your **evolution** back to the living room at any time after using it in the yard, no unpleasant odors! Unlike wood, quadro does not need to be painted and is waterproof. You can clean **quadro** parts with normal household cleaners – everything stays nice and clean.

### QUADRO BALLS 500 pieces, colored

Art. 126 00

THE highlight for kids – extend your **quadro evolution** with 500 balls for unlimited fun and games.