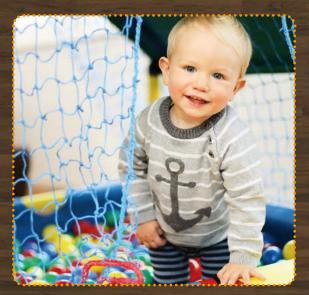

### QUADRO BALLS 500 pieces, colored Art. 126 00

Kids love to dissapear into the ball pit, dive down and play with all the colors.

Thanks to the high-density **quadro** parts, you can bring your **evolution** back to the living room at any time after using it in the yard, no unpleasant odors! Unlike wood, quadro does not need to be painted and is waterproof. You can clean **quadro** parts with normal household cleaners – everything stays nice and clean.