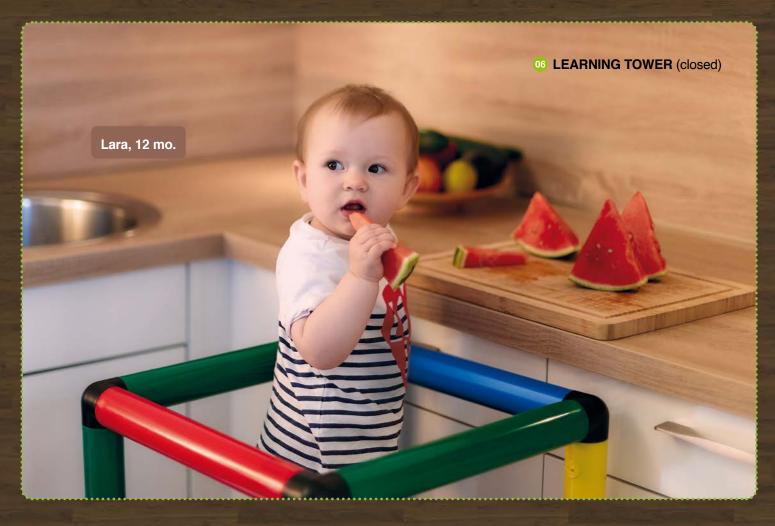

LEARNING TOWER (closed)

Jim, 2

OF LEARNING TOWER WITH BOTTOM CARRYING HANDLE (closed)

Always in the middle - with quadro children are always in the middle of the action - whether in the kitchen or bathroom, there is always something exciting to discover.

Construction kit quadro adventure
Art. 310 00

Simply ideal for narrow children's rooms - with this model only a step height of 20 cm instead of 25 cm has to be overcome. Especially for toddlers, who want to practice their first steps and hold on tight at any time, can train perfectly here.