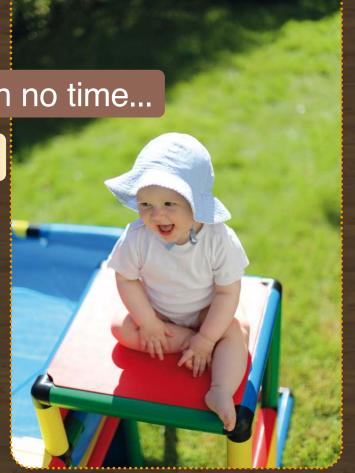

# THE POOL LINER

can be converted in no time...

to a water play table.

# POOL LINER XS extension for quadro evolution Art. 100 17

With the help of the pool liner XS, the quadro evolution turns into a water play table with a storage box and seating platform for toddlers. It provides adequate refreshment on hot summer days! While sitting, you can play with your child without contorting your body. You can store water toys in the storage box and you can remove your child and place them onto the seating platform to dry them off. The pool can also be filled with balls or sand.