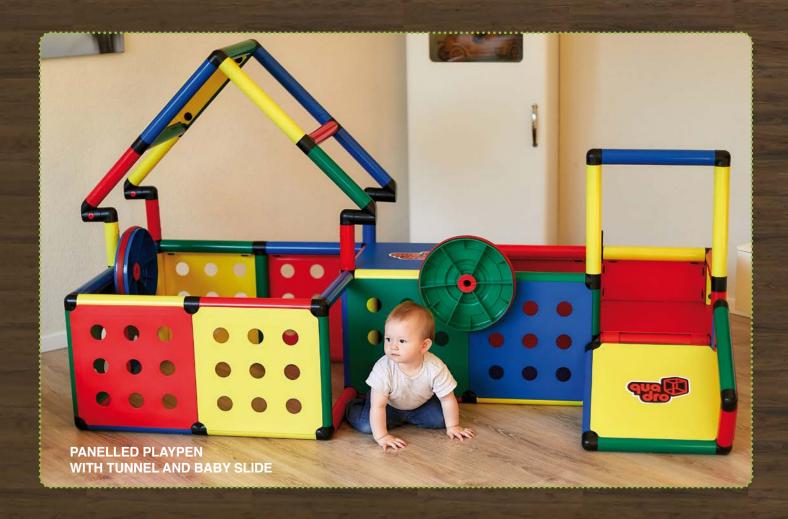

# HOLE PANEL SET fits the quadro evolution Art. 140 83

Combine your **evolution** with the quadro panels and you get the perfect extension. On the one hand, the panels provide an ideal hiding place much to the delight of little ones, and on the other hand, you have a clear view of what is going on inside and can easily intervene. The quadro balls cannot fall through the holes in the panels — everything remains in place.