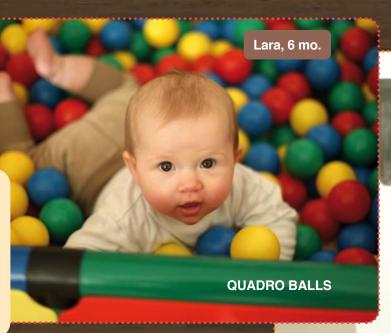

### QUADRO BALLS 500 pieces, colored Art. 126 00

Kids love to dissapear into the ball pit, dive down and play with all the colors.

Thanks to the high-density **quadro** parts, you can bring your **evolution** back to the living room at any time after using it in the yard, no unpleasant odors! Unlike wood, quadro does not need to be painted and is waterproof. You can clean **quadro** parts with normal household cleaners – everything stays nice and clean.

### QUADRO BALLS 500 pieces, colored

Art. 126 00

THE highlight for kids – extend your **quadro evolution** with 500 balls for unlimited fun and games.