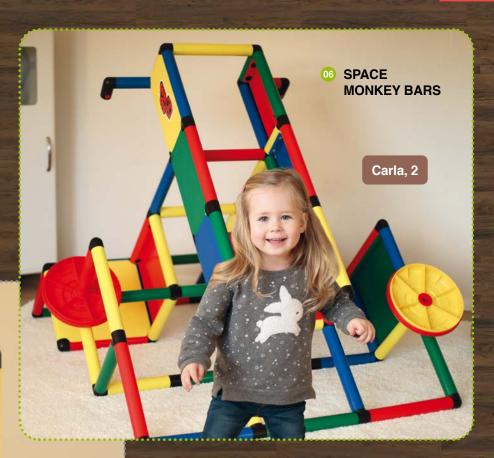

### **06 SPACE MONKEY BARS**

Construction kit quadro evolution
Art. 140 80

This model can be converted into a large mountain for advanced climbers in no time at all. The models can be adapted to fit the development and age of the child – say goodbye to boredom.