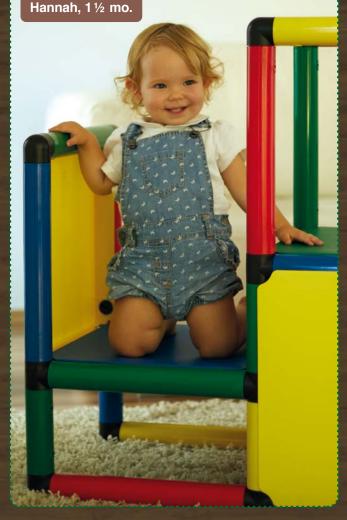

LEARNING TOWER (closed)

Jim, 2

OF LEARNING TOWER WITH BOTTOM CARRYING HANDLE (closed)

Always in the middle - with quadro children are always in the middle of the action - whether in the kitchen or bathroom, there is always something exciting to discover.

Construction kit quadro adventure
Art. 310 00

Simply ideal for narrow children's rooms - with this model only a step height of 20 cm instead of 25 cm has to be overcome. Especially for toddlers, who want to practice their first steps and hold on tight at any time, can train perfectly here.