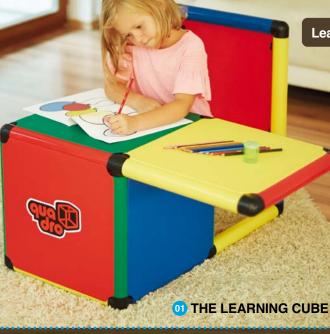

# **MACTIV CENTER + COZY CORNER, LEARNING CUBE**

Construction kit quadro evolution
Art. 140 80

**3 in 1:** The Active Center with Integrated Play Bar can also be used as a ball pit or a desk with chair.

### **102 LEARNING CUBE + BEACH BUGGY**

Construction kit quadro evolution

Art. 140 80

2 in 1: Be mobile with quadro evolution.

Simply connect the wheels and runners with the model and you are ready for your first ride in your own small vehicle. The same construction kit builds the learning cube, a desk with integrated chair and compartments for pens and paper – ingenious!