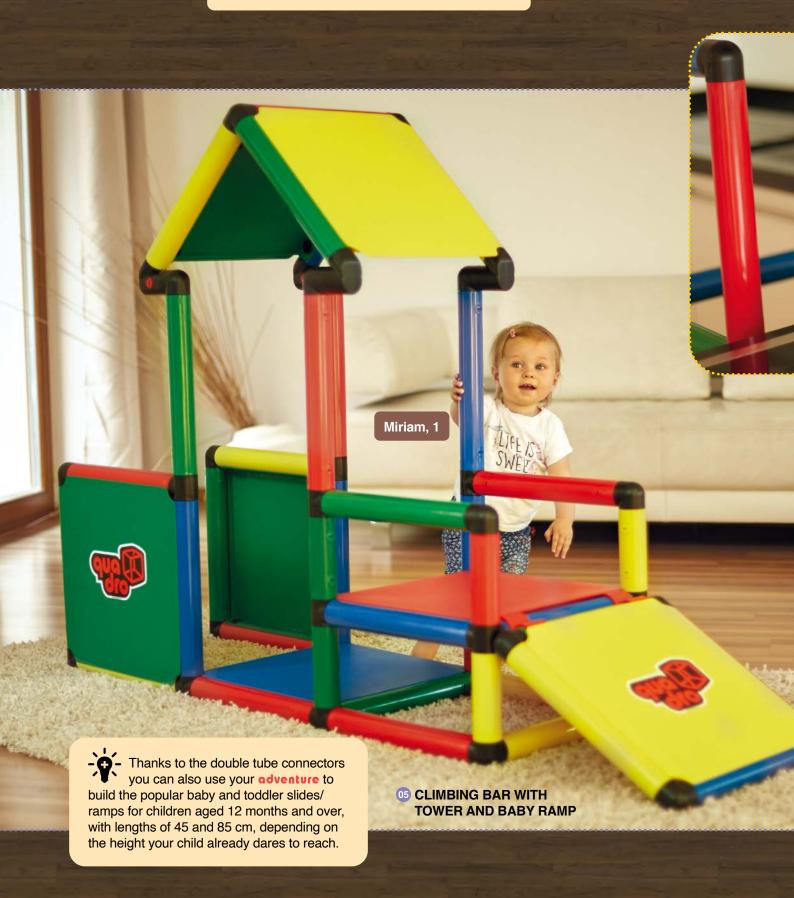

with?

05 THE CUBE STAGE (with baby ramp)

Nina, 11/2

Time for quiet reflections – let your thoughts wander – this is where poets and philosophers are born, the da Vinci's of tomorrow. :-)

Lara, 6 mo. 05 THE CUBE STAGE

Construction kit quadro evolution
Art. 140 80

The Cube Stage has a 45 cm long ramp for baby's first crawling adventures or just as an elevated cozy corner where you can listen to music. **evolution** offers unforgettable moments for all ages and limitless imagination.