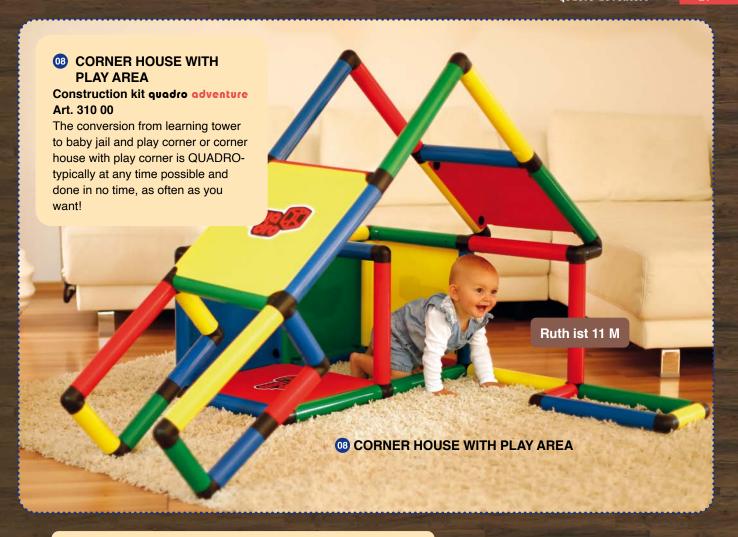

### quadro adventure 8 Panels

We are particularly proud of the Baby Jail and Play Corner model for toddlers aged 6-12 months and older with completely closed outer walls. This is possible by a total of 8 plates included in the adventure scope of delivery. Of course you can also fill the baby jail and play corner with the quadro balls and use them as a ball bath. A highlight for kids is the CUBE COVER on page 11, which can be placed on top of this model. More information about the adventure combinations in the model database.

### **OD BABY JAIL AND PLAY CORNER**

Construction kit quadro adventure Art. 310 00

Rebuilding the climbing frame for baby jail and play corner in no time at all? With the help of 8 panels the model is closed all around. Building together with parents, grandparents, aunts, uncles and friends is fun, thanks to the proven PLUG-IN system from quadro. On your marks, get set, go!