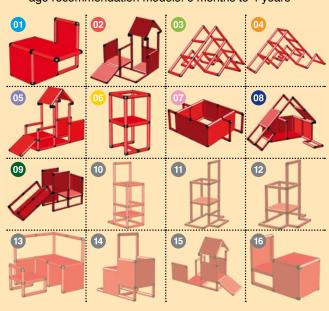

### MODEL OVERVIEW QUADRO EVOLUTION

1 construction kit, 408 parts, 24 suggested designs article number: 140 80

age recommendation models: 6 months to 5 years