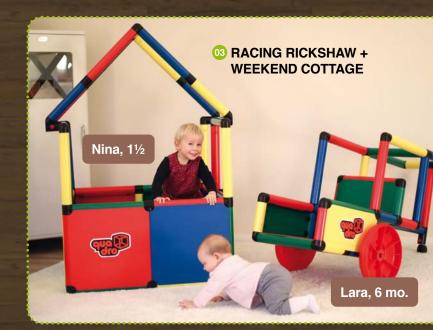

RACING RICKSHAW + WEEKEND COTTAGE

Max, 9½

Nina, 1½

03 RACING RICKSHAW + WEEKEND COTTAGE Construction kit quadro evolution
Art. 140 80

Letting your big brother push you around in your racing rickshaw and taking a break in the cozy corner at your weekend cottage is the best – **evolution** is the result of our passion to go one step further in the development of versatile toys.