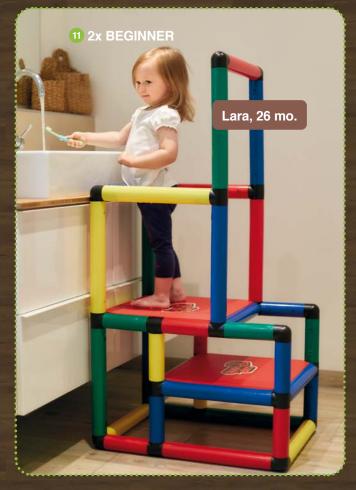

**COMBINATION DESIRED?**Then get two BEGINNERS!

11 ALWAYS EXPANDABLE
2x quadro beginner construcion kit
2x Art. 110 10

Or you combine two beginners and build the "Children's Safe Kitchen Stepstool" including steps with 15cm height difference between the steps!