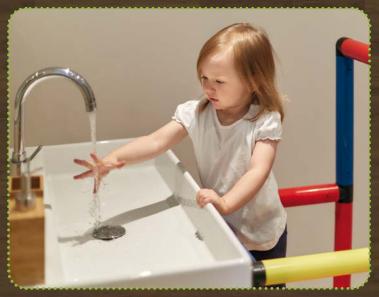

### 04 - 09 LEARNING TOWER quadro beginner construction kit Art. 110 10

The learning tower provides easy and safe access to raised platforms and has no sharp edges – everything is rounded and safe to grab. At 45cm, the height of the platform is perfect for children to reach the counter or sink. Platforms with a height of 25cm are also available. The panels are roughened slightly to enable secure standing. And if something goes wrong, the material cannot be damaged by usual stresses, such as food stains or even by strong cleaning agents.

# **BEGINNER LEARNING TOWERS**

A good view...

from the beginning.

the beginner's learning tower counts as an absolute insider tip. This model involves an elevated platform which infants can use in the kitchen, bathroom, or dining room to copy actions at the same height. Six different models, with the upper railing at waist level (either fully closed or partially open) allow you to customise your model according to your needs and the needs of your child.