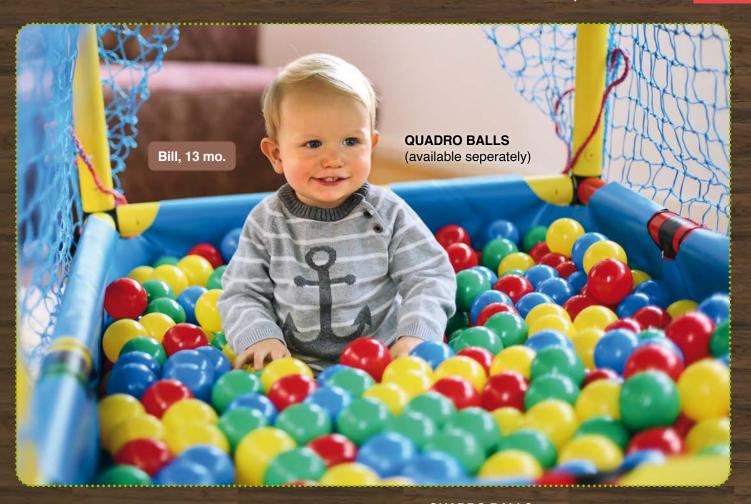

### QUADRO BALLS 500 pieces, colored Art. 126 00

Kids love to dissapear into the ball pit, dive down and play with all the colors.

Thanks to the high-density **quadro** parts, you can bring your **evolution** back to the living room at any time after using it in the yard, no unpleasant odors! Unlike wood, quadro does not need to be painted and is waterproof. You can clean **quadro** parts with normal household cleaners – everything stays nice and clean.

### QUADRO BALLS 500 pieces, colored

Art. 126 00

THE highlight for kids – extend your **quadro evolution** with 500 balls for unlimited fun and games.