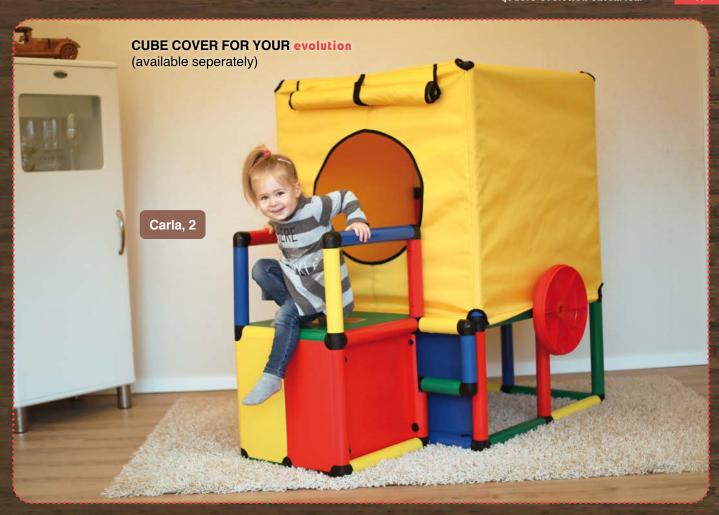

# **quadro evolution**No question: saving

No question: saving water and composting bio-waste is good for the environment. But helping the environment can go a step further. For example, buying products you can use longer and upgrade if necessary. **quadro** products are extremly durable and can be extended at any time. Like with a nice yellow cover, which is practical and gives your model a completely different look.

# CUBE COVER extension for quadro evolution Art. 003 54

The water-repellent, all-weather compatible and extremely sturdy material makes our yellow Cube Cover the ideal extension for your quadro evolution. Like all our products, the evolution and the yellow Cube Cover can be used inside and outside – summer and winter.