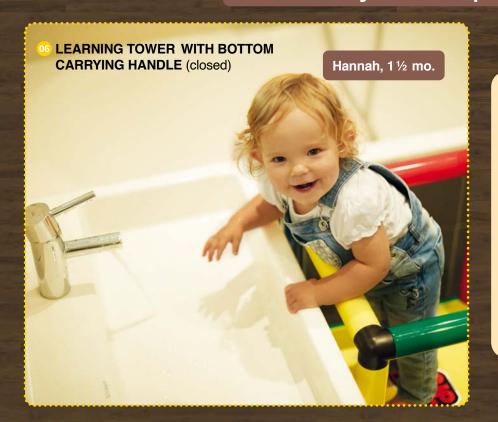

LEARNING TOWER (closed)

Jim, 2

OF LEARNING TOWER WITH BOTTOM CARRYING HANDLE (closed)

Always in the middle - with quadro children are always in the middle of the action - whether in the kitchen or bathroom, there is always something exciting to discover.

# 66 LEARNING TOWER WITH BOTTOM CARRYING HANDLE (closed)

Construction kit quadro adventure Art. 310 00

This platform has a height of 45 cm - a height of 25 cm for older/larger children is also possible.