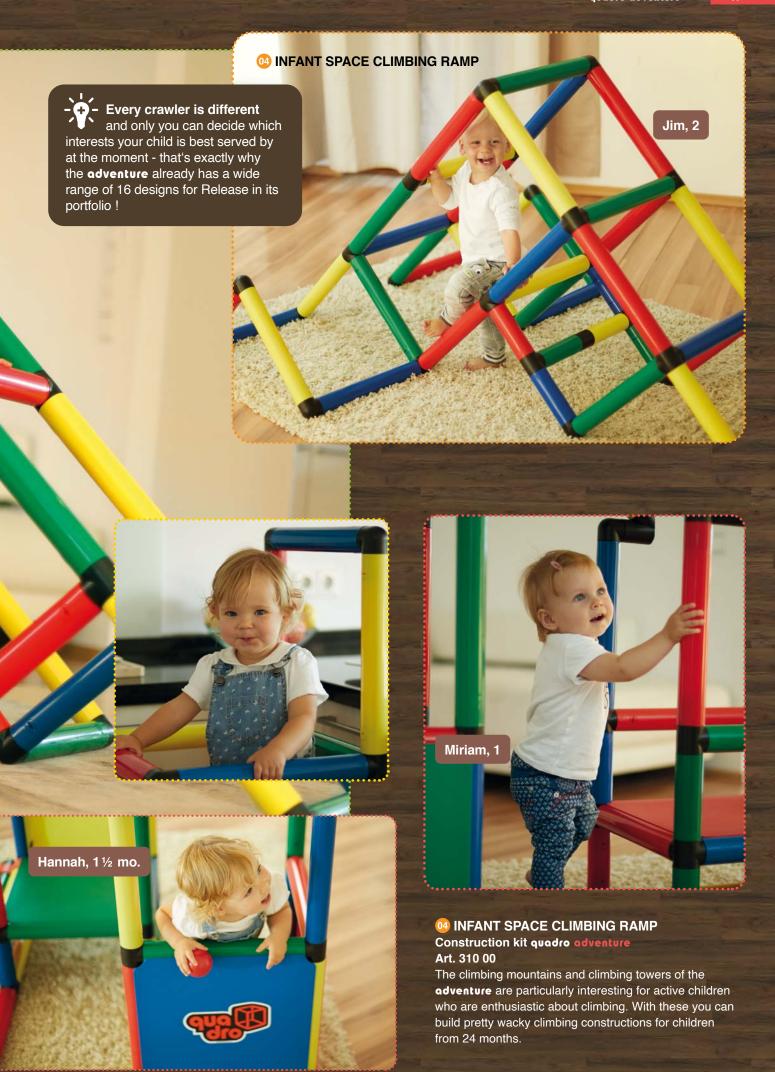

# **QUADRO ADVENTURE**

go on a journey of discovery

with all one's senses

Lara, 15 mo.

Learning towers: Surely your crawler also wants to be the absolute center of attention and will be there always and everywhere automatically. From about 18 months onwards at the latest, the time has come and the learning towers of the adventure will be interesting.