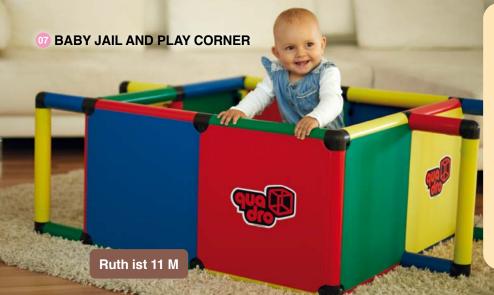

### quadro adventure 8 Panels

We are particularly proud of the Baby Jail and Play Corner model for toddlers aged 6-12 months and older with completely closed outer walls. This is possible by a total of 8 plates included in the adventure scope of delivery. Of course you can also fill the baby jail and play corner with the quadro balls and use them as a ball bath. A highlight for kids is the CUBE COVER on page 11, which can be placed on top of this model. More information about the adventure combinations in the model database.

### **OD BABY JAIL AND PLAY CORNER**

Construction kit quadro adventure Art. 310 00

Rebuilding the climbing frame for baby jail and play corner in no time at all? With the help of 8 panels the model is closed all around. Building together with parents, grandparents, aunts, uncles and friends is fun, thanks to the proven PLUG-IN system from quadro. On your marks, get set, go!