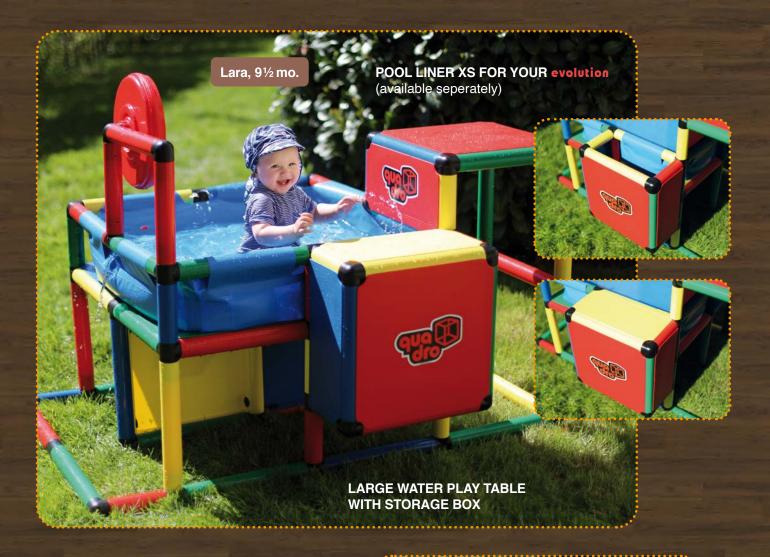

# THE POOL LINER

can be converted in no time...

to a water play table.

# POOL LINER XS extension for quadro evolution Art. 100 17

With the help of the pool liner XS, the quadro evolution turns into a water play table with a storage box and seating platform for toddlers. It provides adequate refreshment on hot summer days! While sitting, you can play with your child without contorting your body. You can store water toys in the storage box and you can remove your child and place them onto the seating platform to dry them off. The pool can also be filled with balls or sand.