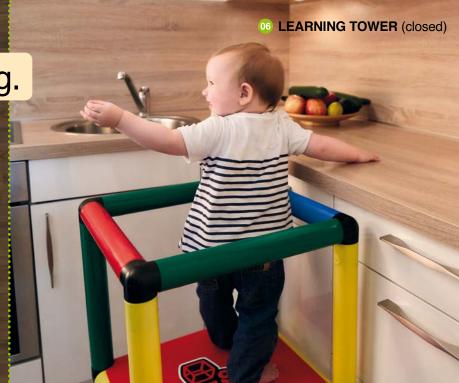

LEARNING TOWER (closed)

Jim, 2

OF LEARNING TOWER WITH BOTTOM CARRYING HANDLE (closed)

Always in the middle - with quadro children are always in the middle of the action - whether in the kitchen or bathroom, there is always something exciting to discover.

Construction kit quadro adventure
Art. 310 00

Simply ideal for narrow children's rooms - with this model only a step height of 20 cm instead of 25 cm has to be overcome. Especially for toddlers, who want to practice their first steps and hold on tight at any time, can train perfectly here.