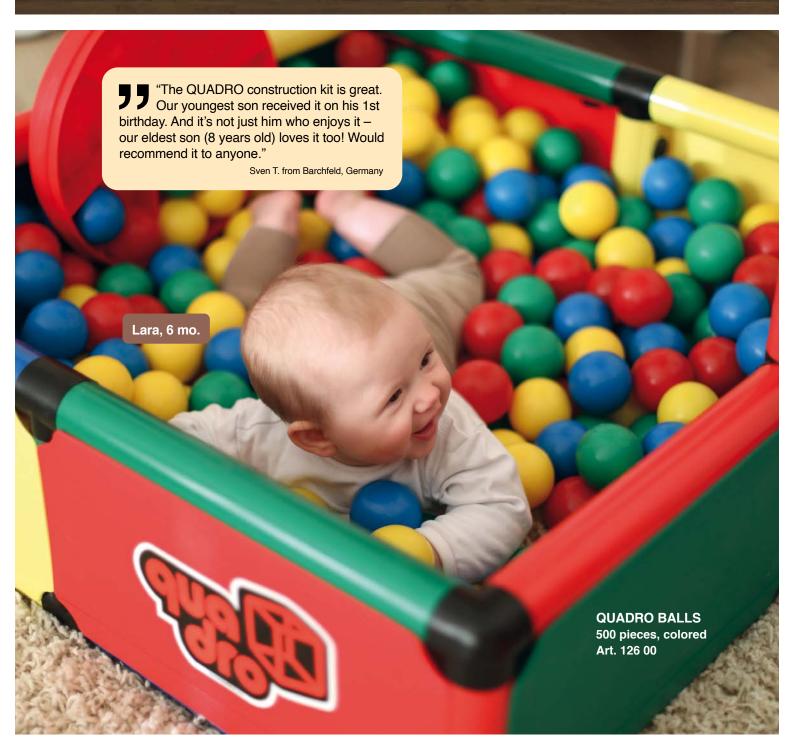

### QUADRO BALLS 500 pieces, colored Art. 126 00

Kids love to dissapear into the ball pit, dive down and play with all the colors.

Thanks to the high-density **quadro** parts, you can bring your **evolution** back to the living room at any time after using it in the yard, no unpleasant odors! Unlike wood, quadro does not need to be painted and is waterproof. You can clean **quadro** parts with normal household cleaners – everything stays nice and clean.

### QUADRO BALLS 500 pieces, colored

Art. 126 00

THE highlight for kids – extend your **quadro evolution** with 500 balls for unlimited fun and games.