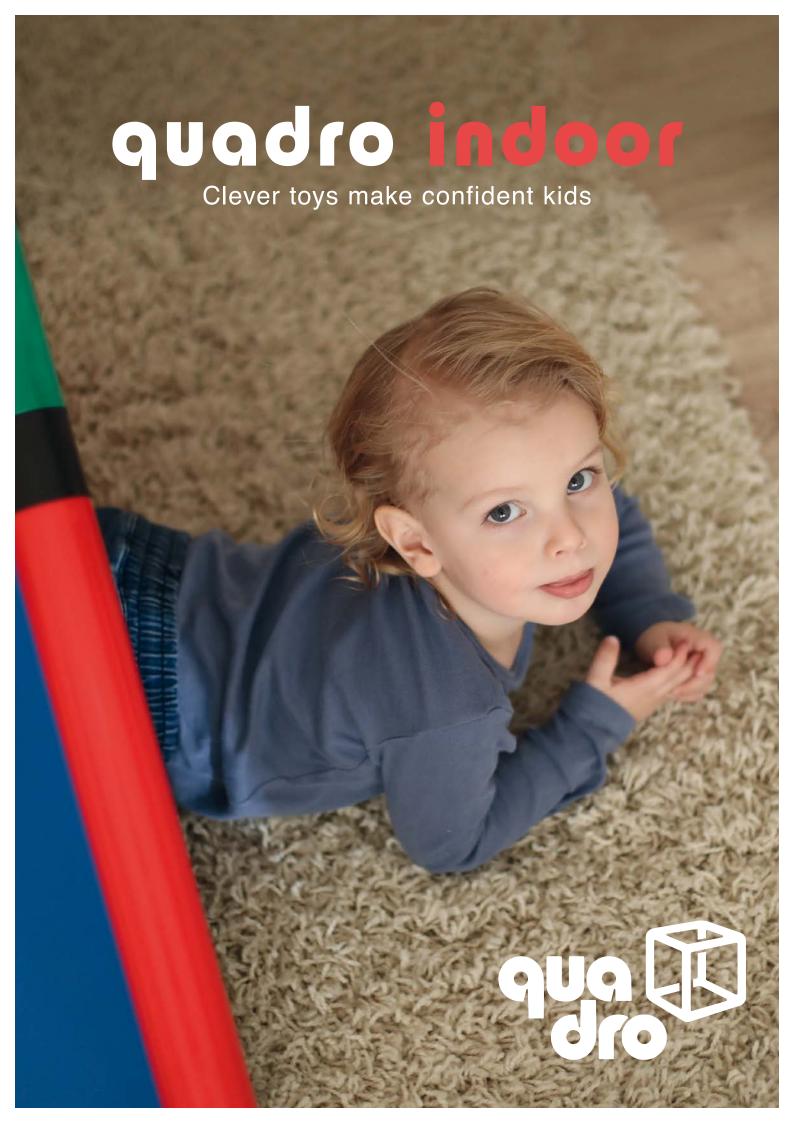

01 BABY CASTLE WITH RAMP Construction kit quadro evolution Art. 140 80

A very compact model with lots of different possibilities to play. The ramp is 85 cm long.

© CUBE + BEACH BUGGY
Construction kit quadro evolution
Art. 140 80

Two models for very different purposes can be built with just one construction kit.

The construction kit **evolution** treads on a whole new path.

Being a new parent myself I realized, while looking at my 6 months old daughter playing, that a toy like **quadro** is ideal to train their first physi-





2 in 1: You can build two models out of one evolution construction kit. Pens and papers can be stowed away on the flipped plates – practical and versatile at the same time.

In our small rooms, the model fits perfectly into the corner. So many possibilities