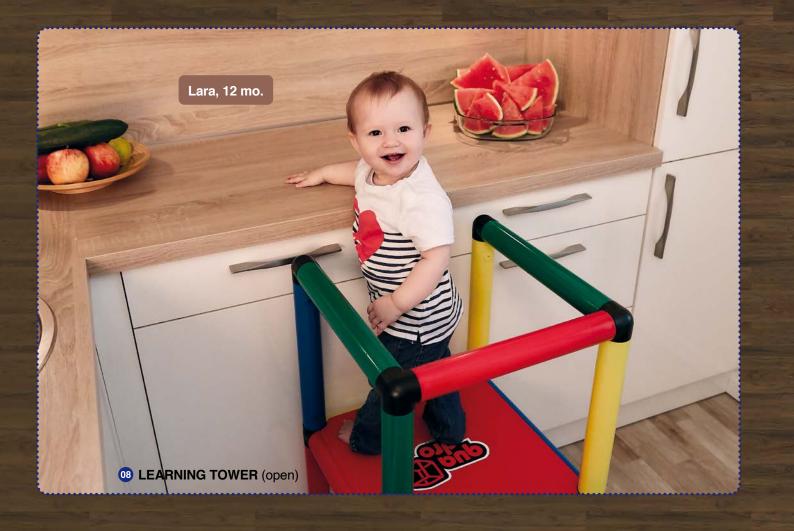

# Versatility is the program

Already at the start of sales the **adventure** has a total of 4 various learning towers, with platform heights of 25 - 45 cm, closed or open.

Let yourself be surprised by the enthusiasm of your favourite, when everyday things like washing your hands with your own quadro learning tower can suddenly be practiced by yourself!

# **BEGINNER LEARNING TOWERS**

A good view...

from the beginning.

the beginner's learning tower counts as an absolute insider tip. This model involves an elevated platform which infants can use in the kitchen, bathroom, or dining room to copy actions at the same height. Six different models, with the upper railing at waist level (either fully closed or partially open) allow you to customise your model according to your needs and the needs of your child.