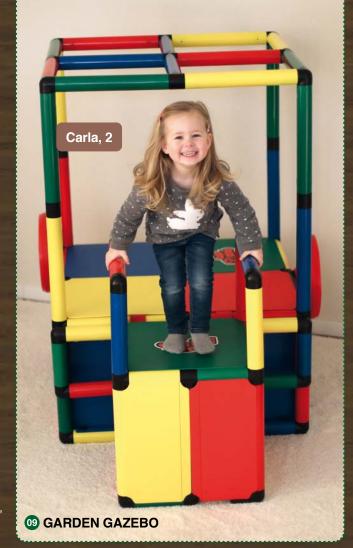

### 09 GARDEN GAZEBO

Construction kit quadro evolution

Art. 140 80

Turn the ball pit into a gazebo? No problem. Have fun building together with parents, grandparents, aunts, uncles and friends, thanks to the proven PLUG-IN system by quadro. Ready, set, go!