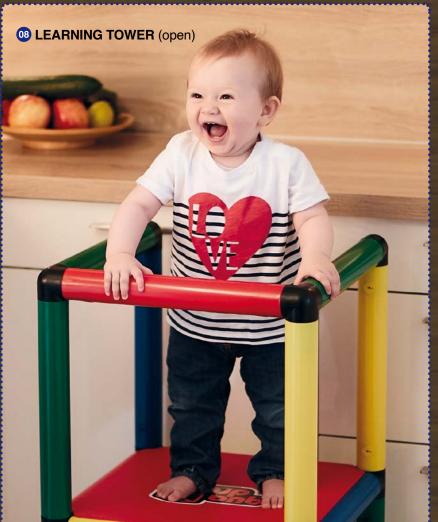

# 66 LEARNING TOWER WITH BOTTOM CARRYING HANDLE (closed)

Construction kit quadro adventure Art. 310 00

This platform has a height of 45 cm - a height of 25 cm for older/larger children is also possible.