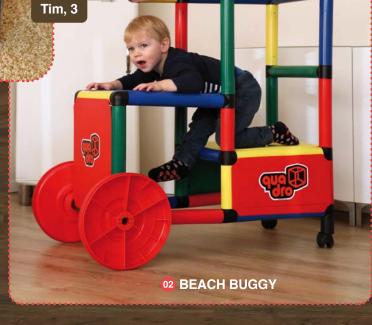

### **102 LEARNING CUBE + BEACH BUGGY**

Construction kit quadro evolution

Art. 140 80

2 in 1: Be mobile with quadro evolution.

Simply connect the wheels and runners with the model and you are ready for your first ride in your own small vehicle. The same construction kit builds the learning cube, a desk with integrated chair and compartments for pens and paper – ingenious!

# Tim, 3 O2 BEACH BUGGY