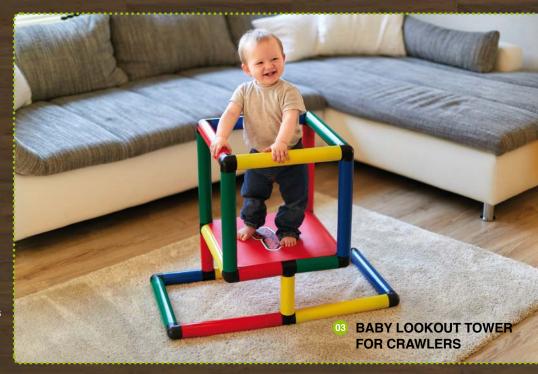

# 93 BABY LOOKOUT TOWER FOR CRAWLERS

**quadro beginner** construction kit Art. 110 10

You'll be surprised how naturally a quadro model is occupied – from around 6 months onwards, infants completely take over quadro in a carefree manner as if it was a giant toy for them to use right from the beginning.