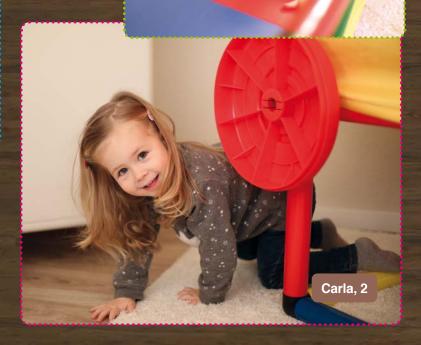

# QUADRO EVOLUTION

Ready, set,

slide!

OF BIG TOWER WITH MEGA RAMP

Carla, 2

Get off the sofa and have fun:
For your bundle of energy! quadro
evolution is ideal to play full throttle in
your house, any time of the year.

### **OD BIG TOWER WITH MEGA RAMP**

Construction kit quadro evolution
Art. 140 80

An absolute highlight of this model is the slide ramp with a length of 165 cm and can be build without any additional parts from the construction kit evolution, thanks to sophisticated technology.