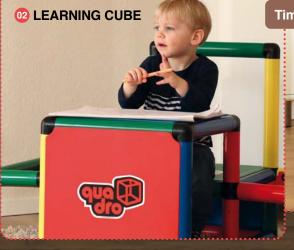

### **102 LEARNING CUBE + BEACH BUGGY**

Construction kit quadro evolution

Art. 140 80

2 in 1: Be mobile with quadro evolution.

Simply connect the wheels and runners with the model and you are ready for your first ride in your own small vehicle. The same construction kit builds the learning cube, a desk with integrated chair and compartments for pens and paper – ingenious!