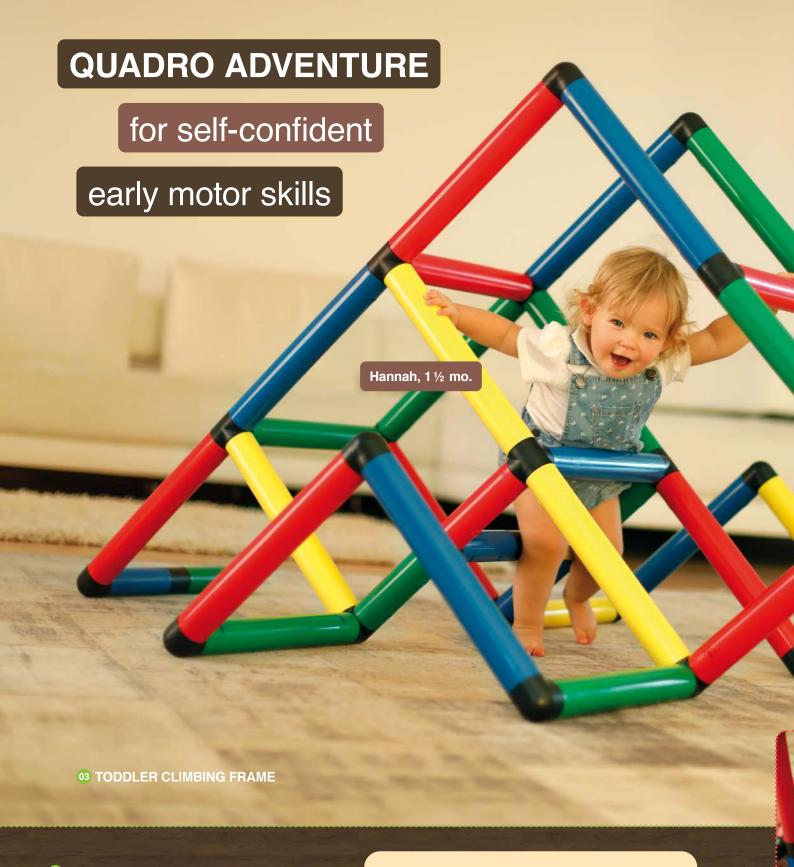

# **MY FIRST CASTLE**WITH RAMP

Construction kit quadro adventure Art. 310 00

The classic model from QUADRO. The ramp of this model has a length of 45 cm - ideal for first climbing and sliding experiences. During the many practical tests with the **evolution** and **beginner**, we got an even more detailed picture of which play patterns and movement sequences are interesting for toddlers aged 6-48 months. Based on these experiences, we have designed models for the **adventure** that **ideally support self-confident** early motor skills.

03 TODDLER CLIMBING FRAME Construction kit quadro adventure Art. 310 00

The toddler climbing scaffold offers a lot of freedom of movement for trying out, climbing levels for overcoming or is simply there to play fun! The quadro kits are simply great. Very robust, they look great and the kids have a lot of fun. Climbing, sliding, jumping ... what more could you want?"