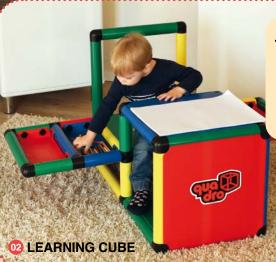

# QUADRO EVOLUTION

A good feeling

for young and old.

Max, 91/2

UEARNING CUBE (with storage box)

# **MACTIV CENTER + COZY CORNER, LEARNING CUBE**

Construction kit quadro evolution
Art. 140 80

**3 in 1:** The Active Center with Integrated Play Bar can also be used as a ball pit or a desk with chair.

### **102 LEARNING CUBE + BEACH BUGGY**

Construction kit quadro evolution

Art. 140 80

2 in 1: Be mobile with quadro evolution.

Simply connect the wheels and runners with the model and you are ready for your first ride in your own small vehicle. The same construction kit builds the learning cube, a desk with integrated chair and compartments for pens and paper – ingenious!