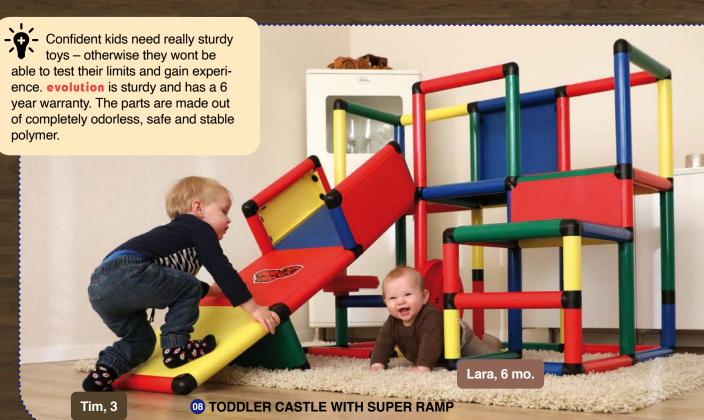

### **08 TODDLER CASTLE WITH SUPER RAMP**

Construction kit quadro evolution

Art. 140 80

Slide over the 125 cm long ramp into the moat and rescue the little princess from the evil crocodile? Give your child the opportunity to play out their own fantasies.