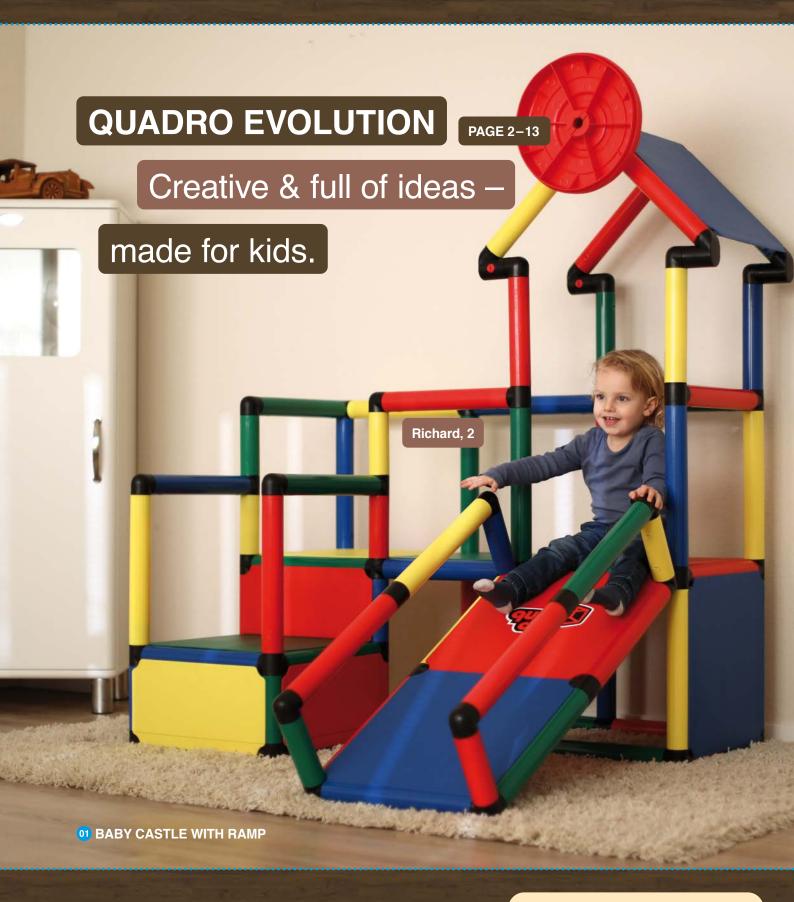

01 BABY CASTLE WITH RAMP Construction kit quadro evolution Art. 140 80

A very compact model with lots of different possibilities to play. The ramp is 85 cm long.

© CUBE + BEACH BUGGY
Construction kit quadro evolution
Art. 140 80